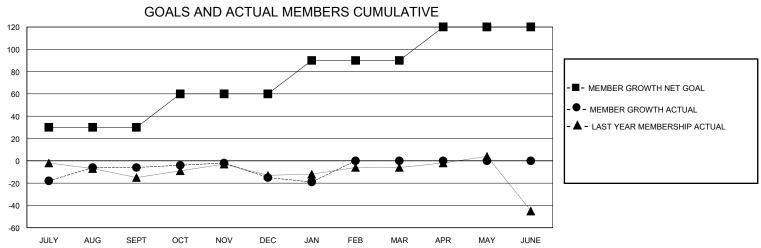

## District 44 N

**LOCATION NEW HAMPSHIRE** 

| GMT:                  |               |           | GMT CA        |                       |                        |                         |                                                    |  |  |
|-----------------------|---------------|-----------|---------------|-----------------------|------------------------|-------------------------|----------------------------------------------------|--|--|
| Clubs                 |               |           |               | Members               |                        |                         |                                                    |  |  |
| RESULTS FOR 2023-2024 |               |           |               | RESULTS FOR 2023-2024 |                        |                         |                                                    |  |  |
| QUARTER               | NEW CLUB GOAL | NEW CLUBS | DROPPED CLUBS | QUARTER MEME          | BER GROWTH NET<br>GOAL | MEMBER GROWTH<br>ACTUAL | DROPPED<br>MEMBERS ACTUAL<br>(including transfers) |  |  |
| JULY/AUG/SEPT         | 0             | 0         | 0             | JULY/AUG/SEPT         | 30                     | 23                      | 28                                                 |  |  |
| OCT/NOV/DEC           | 1             | 0         | 1             | OCT/NOV/DEC           | 30                     | 28                      | 36                                                 |  |  |
| JAN/FEB/MAR           | 0             | 0         | 0             | JAN/FEB/MAR           | 30                     | 6                       | 10                                                 |  |  |
| APR/MAY/JUNE          | 0             | 0         | 0             | APR/MAY/JUNE          | 30                     | 0                       | 0                                                  |  |  |