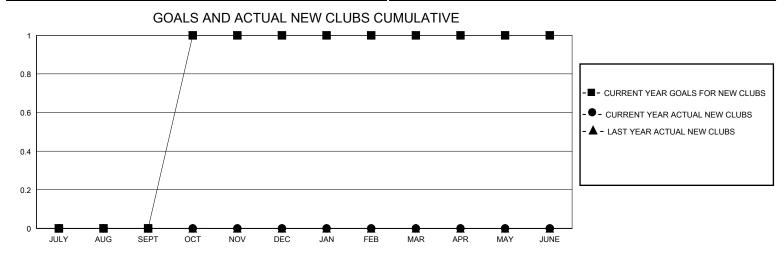

## District 44 N

**LOCATION NEW HAMPSHIRE** 

| GMT:                  |               |           | GMT CA        |                       |                        |                         |                                                    |  |  |
|-----------------------|---------------|-----------|---------------|-----------------------|------------------------|-------------------------|----------------------------------------------------|--|--|
| Clubs                 |               |           |               | Members               |                        |                         |                                                    |  |  |
| RESULTS FOR 2023-2024 |               |           |               | RESULTS FOR 2023-2024 |                        |                         |                                                    |  |  |
| QUARTER               | NEW CLUB GOAL | NEW CLUBS | DROPPED CLUBS | QUARTER MEME          | BER GROWTH NET<br>GOAL | MEMBER GROWTH<br>ACTUAL | DROPPED<br>MEMBERS ACTUAL<br>(including transfers) |  |  |
| JULY/AUG/SEPT         | 0             | 0         | 0             | JULY/AUG/SEPT         | 30                     | 23                      | 28                                                 |  |  |
| OCT/NOV/DEC           | 1             | 0         | 1             | OCT/NOV/DEC           | 30                     | 28                      | 36                                                 |  |  |
| JAN/FEB/MAR           | 0             | 0         | 0             | JAN/FEB/MAR           | 30                     | 6                       | 10                                                 |  |  |
| APR/MAY/JUNE          | 0             | 0         | 0             | APR/MAY/JUNE          | 30                     | 0                       | 0                                                  |  |  |